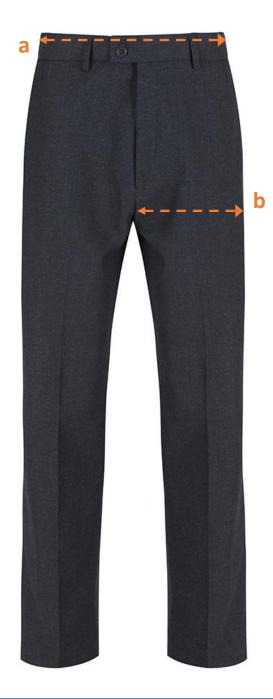

## TSF Senior Boys Sturdy Fit Trousers

**SIZE** 

(a) Waist

(b) Thigh

| (inch<br>waist) | circumference<br>(centimetres) | circumference<br>(centimetres) |
|-----------------|--------------------------------|--------------------------------|
| 24              | 62                             | 55.5                           |
| 25              | 64.5                           | 57                             |
| 26              | 67                             | 58.5                           |
| 27              | 69.5                           | 60                             |
| 28              | 72                             | 61.5                           |
| 29              | 74.5                           | 63                             |
| 30              | 77                             | 64.5                           |
| 31              | 79.5                           | 66                             |
| 32              | 82                             | 67.7                           |
| 33              | 85                             | 69                             |
| 34              | 88                             | 70.5                           |
| 36              | 93                             | 73.5                           |
| 38              | 98                             | 76.5                           |
| 40              | 103                            | 79.5                           |
| 42              | 105                            | 82.5                           |
| 44              | 113                            | 85.5                           |
| 46              | 118                            | 88.5                           |
| 48              | 123                            | 91.5                           |
| 50              | 128                            | 94.5                           |