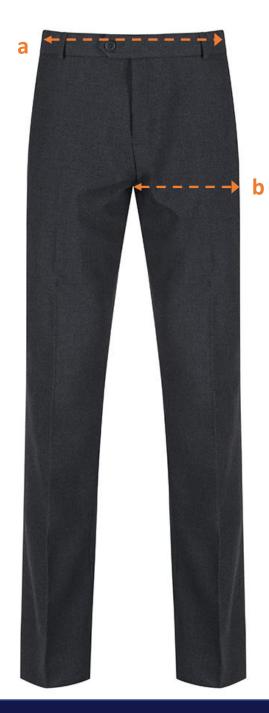

## **TLT Senior Boys Trousers**

| SIZE<br>(inch | (a) Waist circumference | (b) Thigh circumference |
|---------------|-------------------------|-------------------------|
| waist)        | (centimetres)           | (centimetres)           |
| 24            | 64                      | 53                      |
| 25            | 66.5                    | 54.5                    |
| 26            | 69                      | 56                      |
| 27            | 71.5                    | 57                      |
| 28            | 74                      | 59                      |
| 29            | 76.5                    | 60.5                    |
| 30            | 79                      | 62                      |
| 31            | 81.5                    | 63.5                    |
| 32            | 84                      | 65                      |
| 33            | 87                      | 66.5                    |
| 34            | 90                      | 68                      |
| 36            | 95                      | 71                      |
| 38            | 100                     | 74                      |
| 40            | 105                     | 77                      |
| 42            | 110                     | 80                      |
| 44            | 115                     | 83                      |
| 46            | 120                     | 86                      |
| 48            | 125                     | 89                      |
| 50            | 130                     | 92                      |