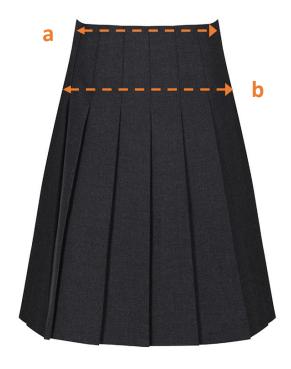

## **GPB Senior Girls Stitch Down Pleat Skirt**

Please note this skirt is designed to sit on the top hip, not the waist.

| SIZE<br>(inch<br>waist) | (a) Waist<br>circumference<br>(centimetres) | (b) Hip<br>circumference<br>(centimetres) |
|-------------------------|---------------------------------------------|-------------------------------------------|
| 18                      | 53                                          | 70                                        |
| 20                      | 58                                          | 75                                        |
| 22                      | 63                                          | 80                                        |
| 24                      | 68                                          | 85                                        |
| 26                      | 73                                          | 90                                        |
| 28                      | 78                                          | 95                                        |
| 30                      | 83                                          | 100                                       |
| 32                      | 88.5                                        | 105                                       |
| 34                      | 93.5                                        | 110                                       |
| 36                      | 99                                          | 115                                       |
| 38                      | 104                                         | 120                                       |
| 40                      | 109                                         | 125                                       |
| 42                      | 114                                         | 130                                       |
| 44                      | 119                                         | 135                                       |
|                         |                                             |                                           |