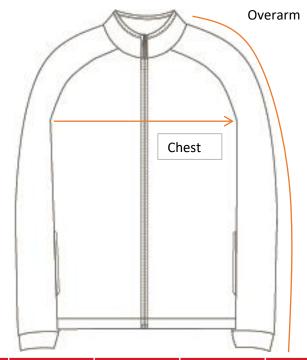

## **AKOA MLS Mid-layer Top Garment Measurements**

| Measurements      | 9/10yrs | XXS  | XS | S    | M  | L  | XL | XXL | XXXL |
|-------------------|---------|------|----|------|----|----|----|-----|------|
| A. Chest Width    | 43      | 45.5 | 48 | 50.5 | 53 | 59 | 64 | 69  | 74   |
| Flat -2.5cm u/arm |         |      |    |      |    |    |    |     |      |
| B. C.B Length     | 54      | 58   | 62 | 66   | 70 | 74 | 78 | 78  | 78   |
| (neck - hem)      |         |      |    |      |    |    |    |     |      |
| C. Overarm        | 58      | 63   | 68 | 70   | 75 | 80 | 82 | 84  | 84   |
| (snp- cuff)       |         |      |    |      |    |    |    |     |      |